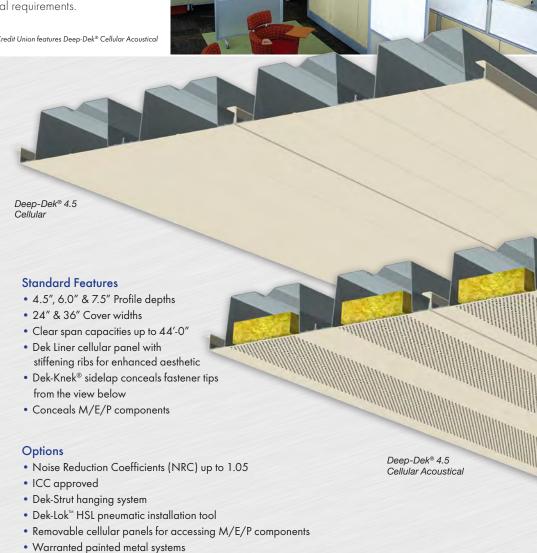

# **DEEP-DEK®**

### CELLULAR I CELLULAR ACOUSTICAL

Deep-Dek® Cellular and Cellular Acoustical are long span roof deck profiles that provide design teams unparalleled freedom in open space design.

Deep-Dek® Cellular and Cellular Acoustical provide a clean, smooth visual ceiling effect while concealing side-lap and roofing fastener penetrations. The strength of the shape provides impressive span and overhang capabilities making it ideally suited for long, open interior and exterior spaces.

Combine sound absorbing features and factory-applied coatings to give Deep-Dek Cellular a desired finish ceiling aesthetic while meeting stringent acoustical and structural requirements.

Photo: SunCoast Federal Credit Union features Deep-Dek® Cellular Acoustical