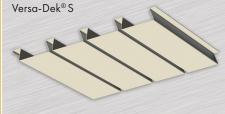

Versa-Dek® 3.5LS

For more information on engineered solutions visit:

www.newmill.com

Versa-Dek® S and Versa-Dek® LS are dovetail shaped roof deck profiles that provide a clean, smooth lineal plank ceiling aesthetic while concealing sidelap and roofing fastener penetrations.

The strength of the shape provides impressive span and overhang capabilities while being ideally suited for open interior and exterior spaces.

Versa-Dek® S and LS are tailored to provide a desired finish ceiling aesthetic while meeting stringent acoustical and structural requirements.