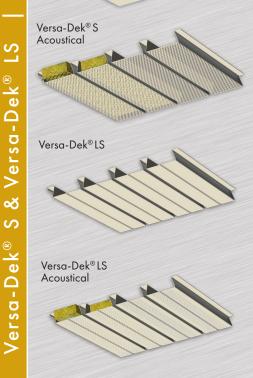

Versa-Dek® 3.5LS

For more information on engineered solutions visit:

www.newmill.com

Versa-Dek® S and Versa-Dek® LS are dovetail shaped roof deck profiles that provide a clean, smooth lineal plank ceiling aesthetic while concealing sidelap and roofing fastener penetrations.

The strength of the shape provides impressive span and overhang capabilities while being ideally suited for open interior and exterior spaces.

Versa-Dek® S and LS are tailored to provide a desired finish ceiling aesthetic while meeting stringent acoustical and structural requirements.

Photo: Charlotte-Douglas International Airport features Versa-Dek® S Acoustical

Versa-Dek® LS