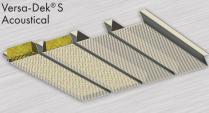

Versa-Dek® 3.5LS

For more information on engineered solutions visit:

www.newmill.com

Versa-Dek® S and Versa-Dek® LS are dovetail shaped roof deck profiles that provide a clean, smooth lineal plank ceiling aesthetic while concealing sidelap and roofing fastener penetrations.

The strength of the shape provides impressive span and overhang capabilities while being ideally suited for open interior and exterior spaces.

Versa-Dek® S and LS are tailored to provide a desired finish ceiling aesthetic while meeting stringent acoustical and structural requirements.

Photo: Charlotte-Douglas International Airport features Versa-Dek® S Acoustical

Versa-Dek® LS