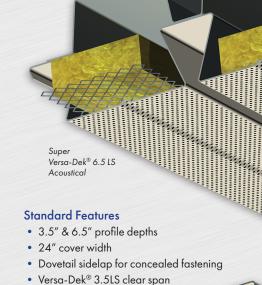

# **VERSA-DEK®**

VERSA-DEK® 3.5LS | SUPER VERSA-DEK® 6.5LS

Versa-Dek® 3.5LS is a dovetail shaped roof deck profile that provides a clean, smooth lineal plank ceiling aesthetic while concealing sidelap and roofing fastener penetrations.

Super Versa-Dek® 6.5LS provides the same attractive appearance as Versa-Dek® 3.5 LS with an additional 3" depth. The added depth enhances the strength of the shape providing impressive span and overhang capabilities making it ideally suited for long, open interior and exterior spaces.

Combine sound absorbing features and factory-applied coatings to give Versa-Dek® a desired finish ceiling aesthetic while meeting stringent acoustical and structural requirements.

Photo: Bayside High School features Versa-Dek® 3.5 LS Acoustical

# Versa-Dek® 3.5LS Versa-Dek® 3.5LS Acoustical Super Versa-Dek® 6.5LS Super Versa-Dek® 6.5LS Acoustical

# Options

- Noise Reduction Coefficients (NRC) up to 1.05
- ICC approved (Versa-Dek® 3.5LS)

capacities up to 22'-0"
• Super Versa-Dek® 6.5LS clear span capacities up to 27'-0"

- Versa-Wedge<sup>®</sup> hanging system for M/E/P components
- Warranted painted metal systems